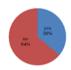

4. Want to participate in CHIHAYAFURU week

↑ Japan

↑ Foreign country

Foreign people are more interested in CHIHAYAFU week. ... ④

## 4. Our Proposals

- 1. Target;
  People who are teen or twenties.
- 2. According to ②, we will use CHIHAYAFURU.
- 3. About 1<sup>st</sup> hypothesis, according to ♠ we won't do it because most people are not interested in CHIHAYAFURU week.
- 4. about  $2^{nd}$  hypothesis, according to 3 and 4. We will do this.