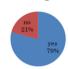

#### 3. Research

1. Use SNS (Instagram or Twitter)

↑ Japan ↑ Foreign country(Thailand, Vietnam)
From this graph, the percentage of Japanese and foreigners who use SNS is high. …①

2. Know CHIHAYAFURU

↑ Japan ↑ Foreign country

From this graph, most Japanese know it but the majority of foreigners don't. …②

3. Save people by posting pictures (but you have to pay money for goods)

↑ Japan ↑ Foreign country

Foreign people will join our main effort rather than Japanese.  $\cdots$  ③