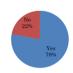

#### 3. Research

1. Use SNS (Instagram or Twitter)

↑ Japan ↑ Foreign country(Thailand, Vietnam)
From this graph, the percentage of Japanese and foreigners who use SNS is high. …①

2. Know CHIHAYAFURU

↑ Japan ↑ Foreign country