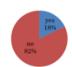

4. Want to participate in CHIHAYAFURU week

↑ Japan

↑ Foreign country

Foreign people are more interested in CHIHAYAFU week. ... ④