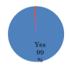

4. Want to participate in CHIHAYAFURU week

↑ Japan

↑ Foreign country

Foreign people are more interested in CHIHAYAFU week. ... ④