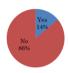

From this graph, most Japanese know it but the majority of foreigners don't. …②

3. Save people by posting pictures (but you have to pay money for goods)

↑ Japan ↑ Foreign country

Foreign people will join our main effort rather than Japanese.  $\cdots$  ③

4. Want to participate in CHIHAYAFURU week

↑ Japan

↑ Foreign country

Foreign people are more interested in CHIHAYAFU week. ... ④