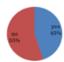

#### 3. Research

1. Use SNS (Instagram or Twitter)

↑ Japan ↑ Foreign country(Thailand, Vietnam)
From this graph, the percentage of Japanese and foreigners who use SNS is high. …①

2. Know CHIHAYAFURU

↑ Japan ↑ Foreign country

From this graph, most Japanese know it but the majority of foreigners don't. …②

3. Save people by posting pictures (but you have to pay money for goods)

↑ Japan ↑ Foreign country

Foreign people will join our main effort rather than Japanese.  $\cdots$  ③