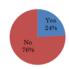

#### 3. Research

1. Use SNS (Instagram or Twitter)

↑ Japan ↑ Foreign country(Thailand, Vietnam)
From this graph, the percentage of Japanese and foreigners who use SNS is high. …①

2. Know CHIHAYAFURU

↑ Japan ↑ Foreign country