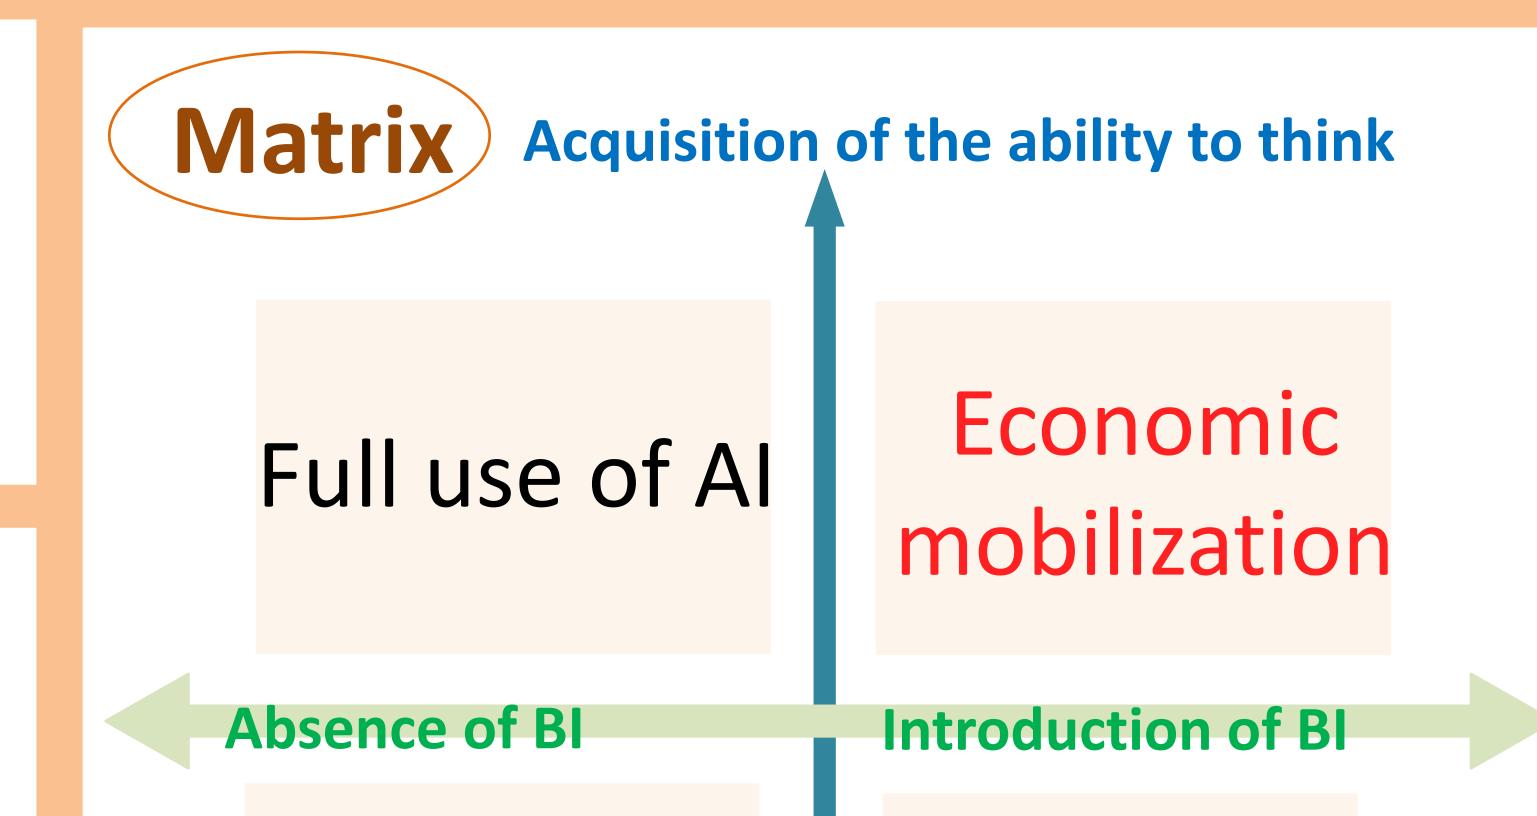

### "Manpower in our society where AI spreads in 20 years"

- Unique for human beings
  Necessary for remaining work
  Basic Income (BI)
  Success in test introduction
  - Safety net for everyone