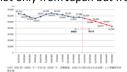

|               | 15 資金額 | 15~44歳 | 45 MIN. E. | 京性人口   |
|---------------|--------|--------|------------|--------|
| 1980(586)     | 6,800  | 22,193 | 1,896      | 32,879 |
| 1985(560)     | 0.649  | 22,769 | 4.041      | 34,059 |
| 1990(H2)      | 5,573  | 22,196 | 5.476      | 33.244 |
| 1965(H7)      | 4,802  | 21,393 | 8,590      | 32.788 |
| 20003412)     | 4.000  | 19,886 | 7,778      | 31,744 |
| 20093417)     | 3.585  | 19,536 | 4,106      | 30.827 |
| 20100(422)    | 2,608  | 17,681 | 1,656      | 30,148 |
| 2015(H27)     | 3,482  | 15,845 | 10,700     | 30.007 |
| 202034321     | 3.244  | 14,399 | 11,230     | 26.673 |
| 2025(H37)     | 2,818  | 13,577 | 11,055     | 27,590 |
| 2030)442)     | 2,643  | 12,893 | 19,569     | 26,105 |
| 20393447)     | 2,459  | 11,229 | 10,142     | 24,600 |
| <br>20403452) | 2,306  | 10:937 | 9.804      | 23.067 |
|               |        |        |            |        |