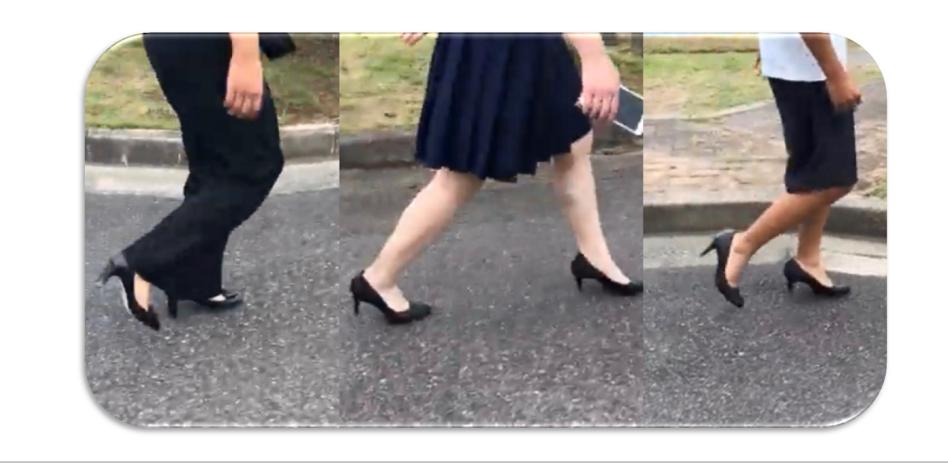

#### Experiment @mareju\_Suzuki

Subjects: 4 students from our school, including boys. Result: By wearing high heels, we waste time and may

harm our health. #KuToo