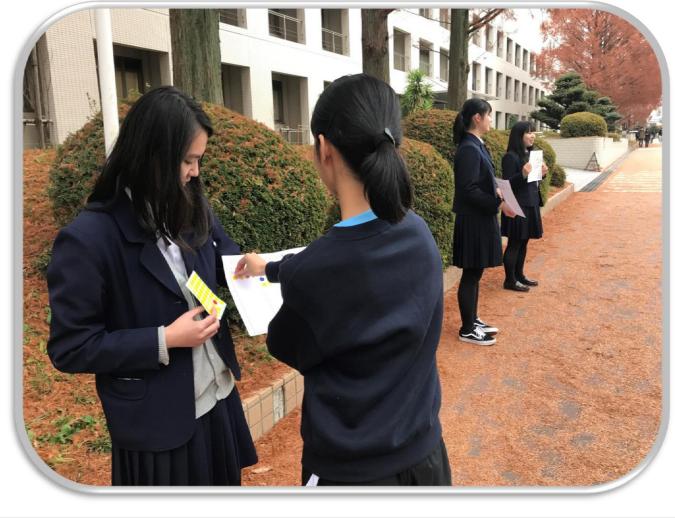

### Questionnaire in Nagoya @manaki\_kato

A total of 168 people responded to the questionnaire. Question: Do you or women in your office wear high heels or pumps?" Additional Question: "why do they wear high heels?"