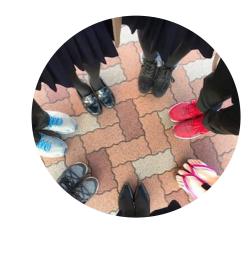

#### Experiment @mareju\_Suzuki

Subjects: 4 students from our school, including boys. Result: By wearing high heels, we waste time and may

harm our health. #KuToo