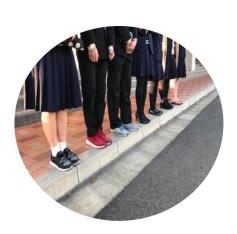

#### Experiment @mareju\_Suzuki

Subjects: 4 students from our school, including boys. Result: By wearing high heels, we waste time and may

harm our health. #KuToo