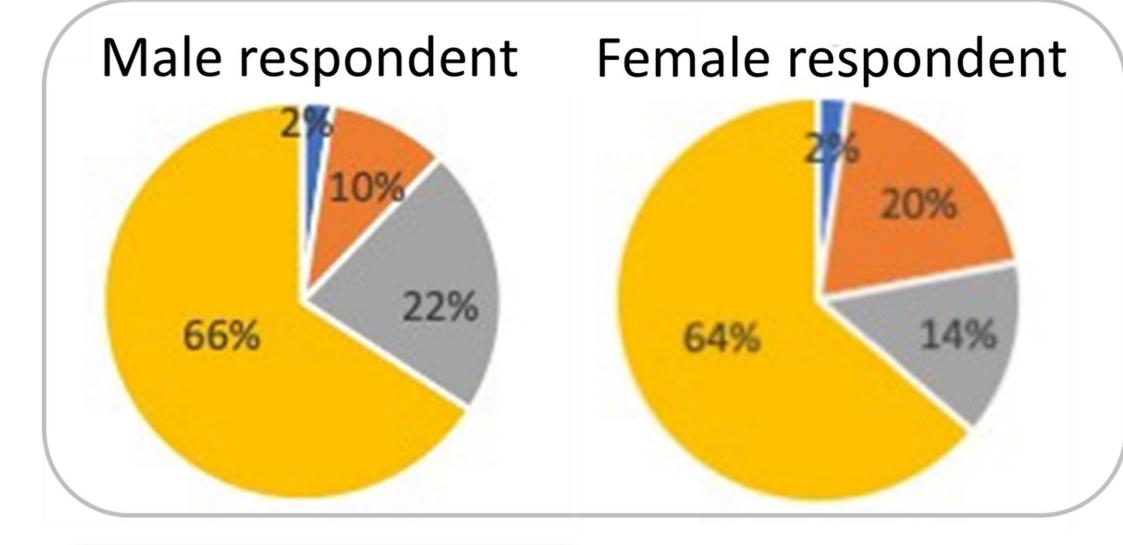

### Questionnaire in Nagoya @manaki\_kato

A total of 168 people responded to the questionnaire. Question: Do you or women in your office wear high heels or pumps?" Additional Question: "why do they wear high heels?"

#### YES

because it is company rule  $\rightarrow$  blue because they think it is good manners for them  $\rightarrow$  brown because women themselves want to do so  $\rightarrow$  gray

NO → orange

#KuToo