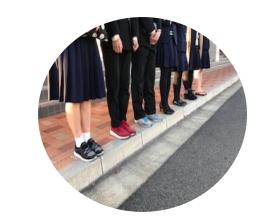

#### Experiment @mareju\_Suzuki

Subjects: 4 students from our school, including boys. Result: By wearing high heels, we waste time and may

harm our health. #KuToo