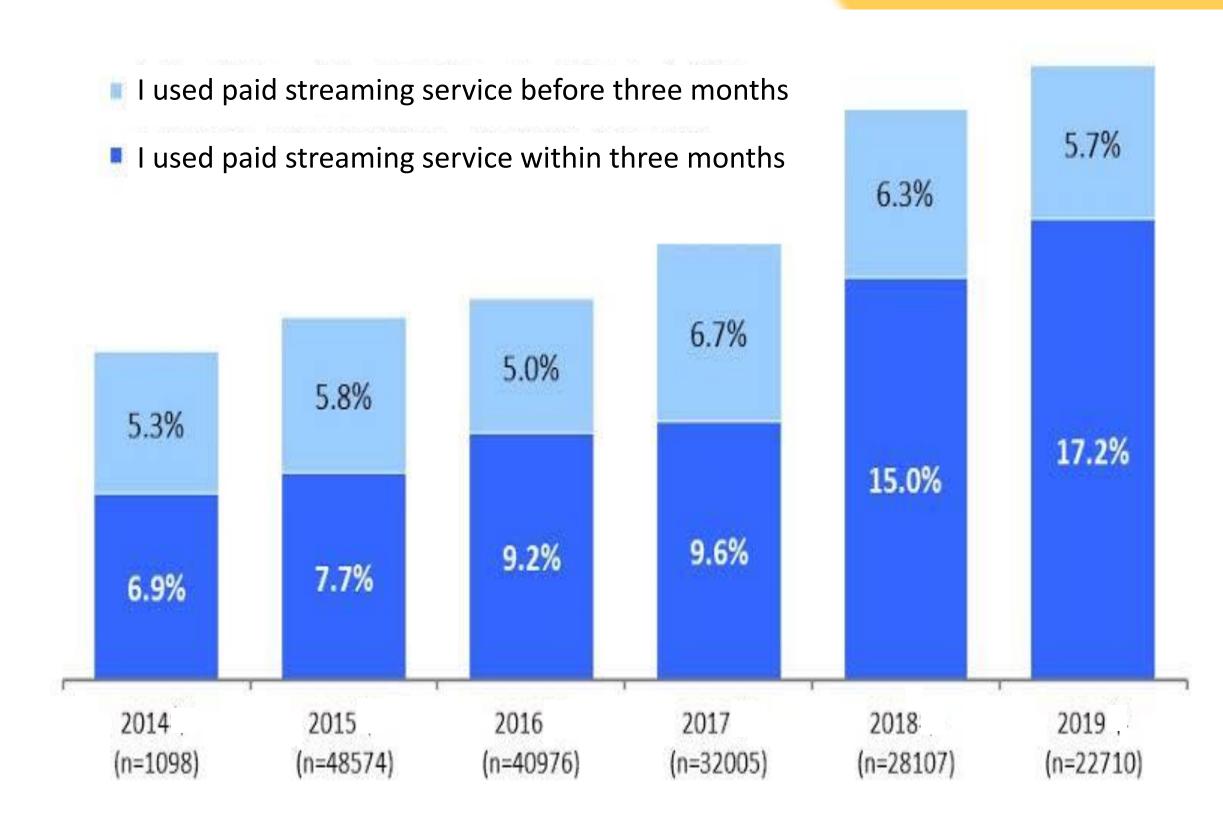

## 1 Theme

Nowadays, TV has a great impact on our family lives. And it effects our lifestyles. Therefore, TV industry's future is worth predicting for us by using scenario planning. 2 Axis (Vertical Axis) Whether the penetration rate of video streaming services exceeds 60%