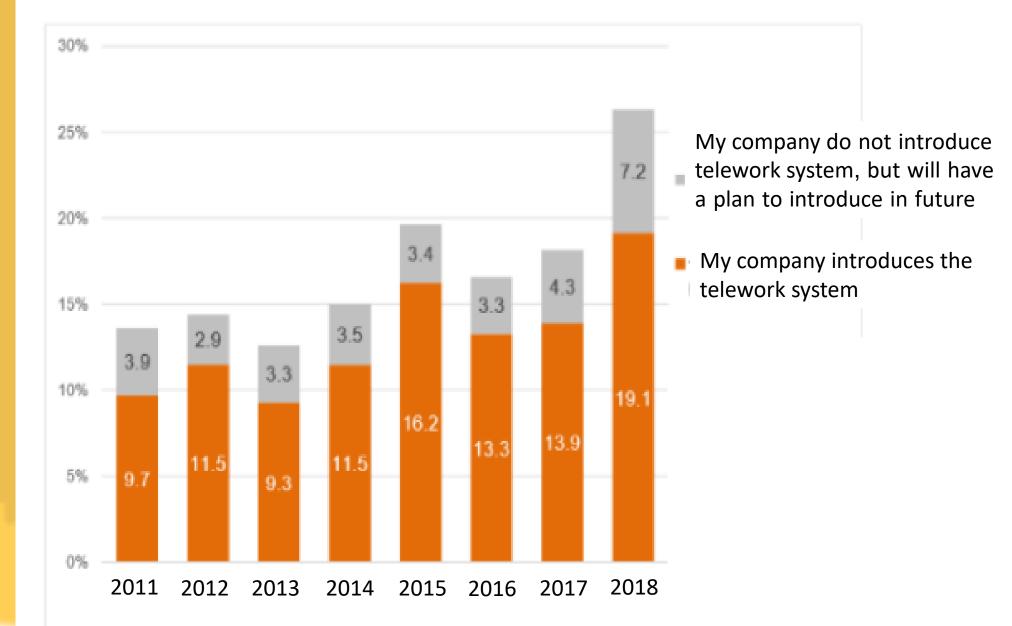

(Horizontal Axis) Whether the penetration rate of introduction of telework

exceeds 50%

The introduction situation of telework