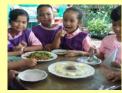

## Send supplies to Philippine 🔬

- 1 Children living in poverty
- 2 Plan to collect supplies from students
- 3 <u>Contact Saint Madeline Sophia</u> <u>Foundation(SMSF)</u>
- 4 Sell cookies made with Fairtrade Philippine dried mango to cover transportation cost Donations will be given to children as Christmas presents!

- 5 [Future tasks]Collect donation for buying
- Sustainability