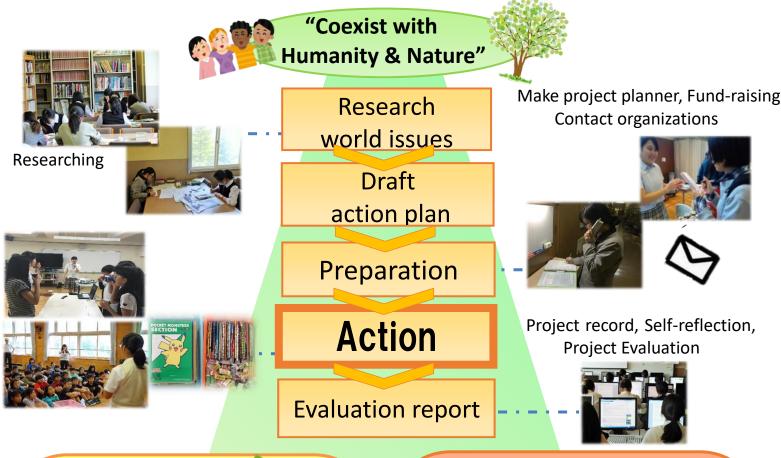

## Soy meat project

- 1 Chronic malnutrition in children Regional
- 2 Plan to send nutritious food revitalization
- 3 Buy soy meat from depopulated area Contact Duang Prateep foundation
  - Thailand foundation supporting children live in slum
- 4 Soy meat was included in to kindergarten lunches for the children living in slum!

- 5 [Future tasks]
  - •Add new recipes using Soy Meat
  - Spread to the other center