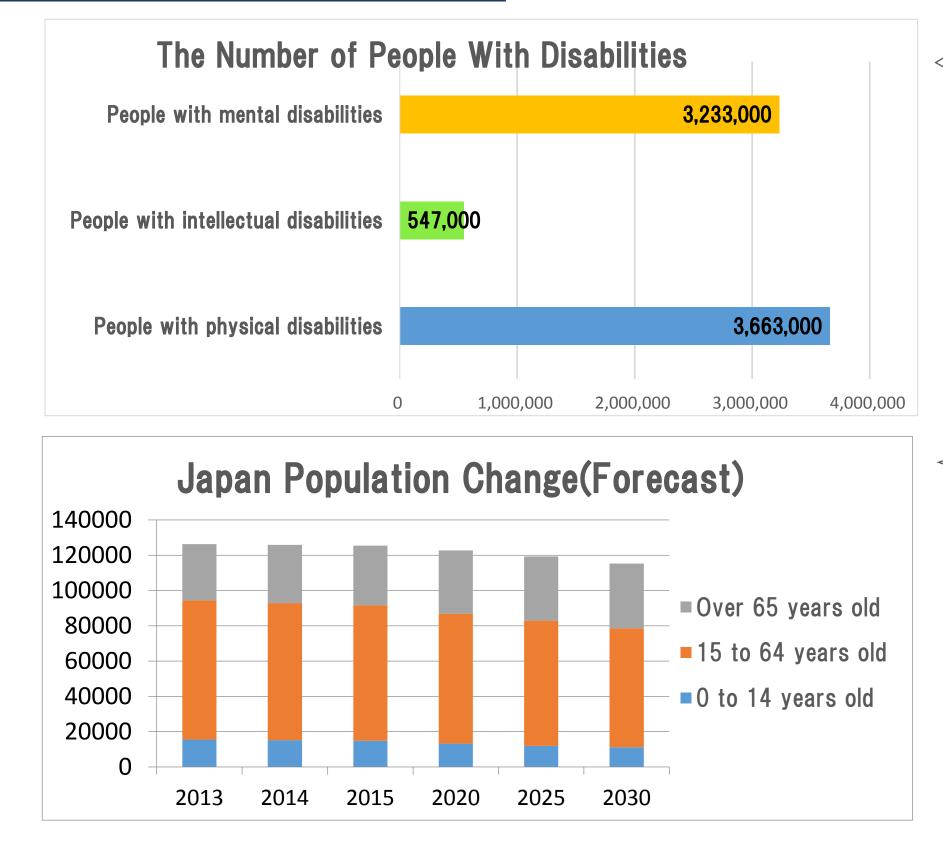

# Contributing to local and global community through NIKKEI Stock League

1.Current status

The number of people with mental disabilities is about as much as the people with physical

However, the number of with mental disabilities who are