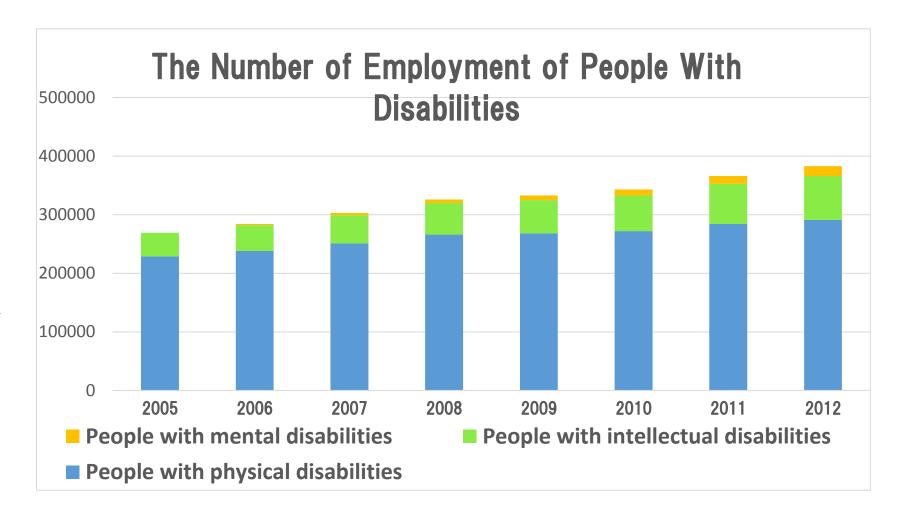

# Contributing to local and global community through NIKKEI Stock League

1.Current status

The number of people with mental disabilities is about as much as the people with physical

However, the number of with mental disabilities who are