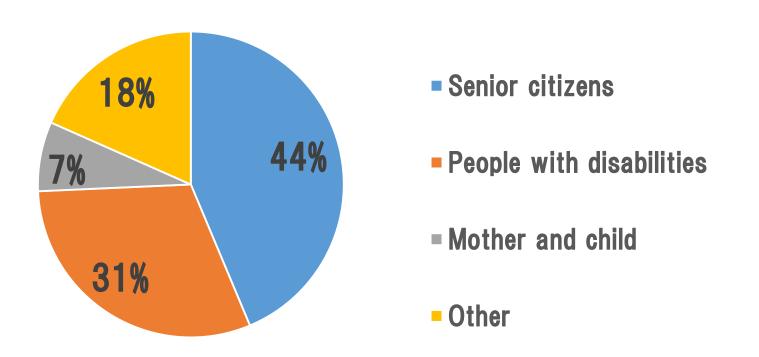

Work force population is in decline.

31% of welfare recipients are people with mental disabilities.

Social problems related to employment

Number of people receiving welfare protection