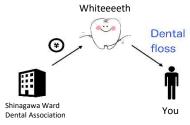

#### Started up NPO Whiteeeeth

Our NPO has received financial support from the Shinagawa Ward Dental Association for promotion expenses to do events for periodontal disease prevention.