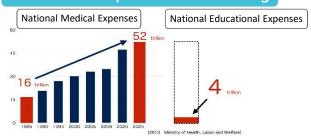

#### The medical expenses are increasing

Periodontal disease is one of the factors that have increased the medical expenses. It is estimated to reach 52 trillion yen in 2025 as the population continues to age. Japan only spends 4 trillion yen on education.