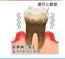

# 80% of adults are at risk of periodontal disease.

Periodontal disease is an awful disease. The bacteria plaque cause inflammation of the gum. Japanese people aged 80 and over only have 9 teeth on average.