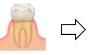

# 80% of adults are at risk of periodontal disease.

Periodontal disease is an awful disease. The bacteria plaque cause inflammation of the gum. Japanese people aged 80 and over only have 9 teeth on average.