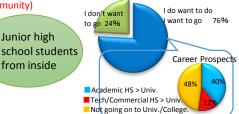

Junior high

from inside

The result of the survey for Junior high school students' needs

Q. Do you want to go to cram school, if Gokase town has one?