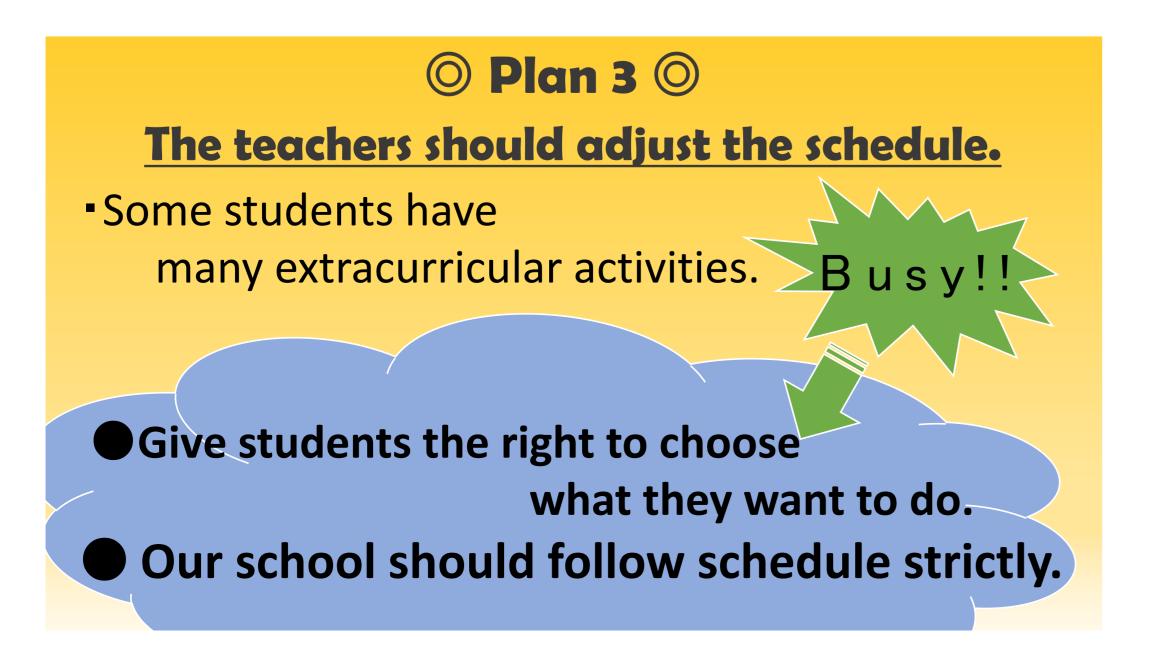

## 2. Can't join extracurricular activities because we are very busy.

Present situation

1.The number of extracurricular class is

3. We feel that our teachers made us study. (We cannot study in a way we enjoy)