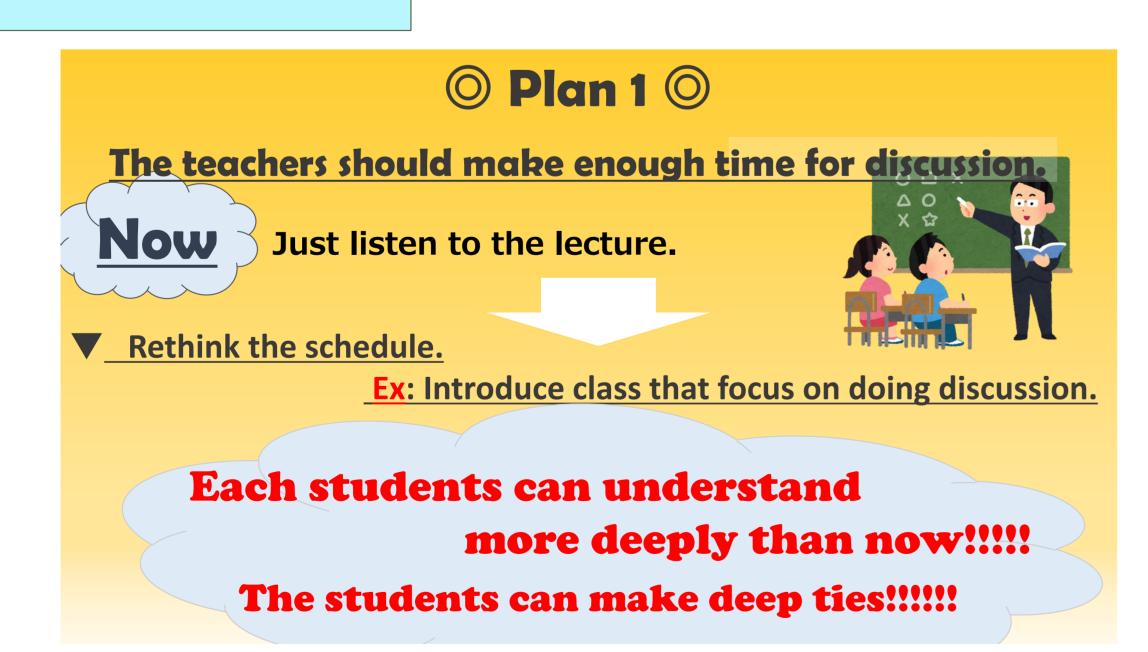

## 2. Can't join extracurricular activities because we are very busy.

Present situation

1.The number of extracurricular class is

3. We feel that our teachers made us study. (We cannot study in a way we enjoy)