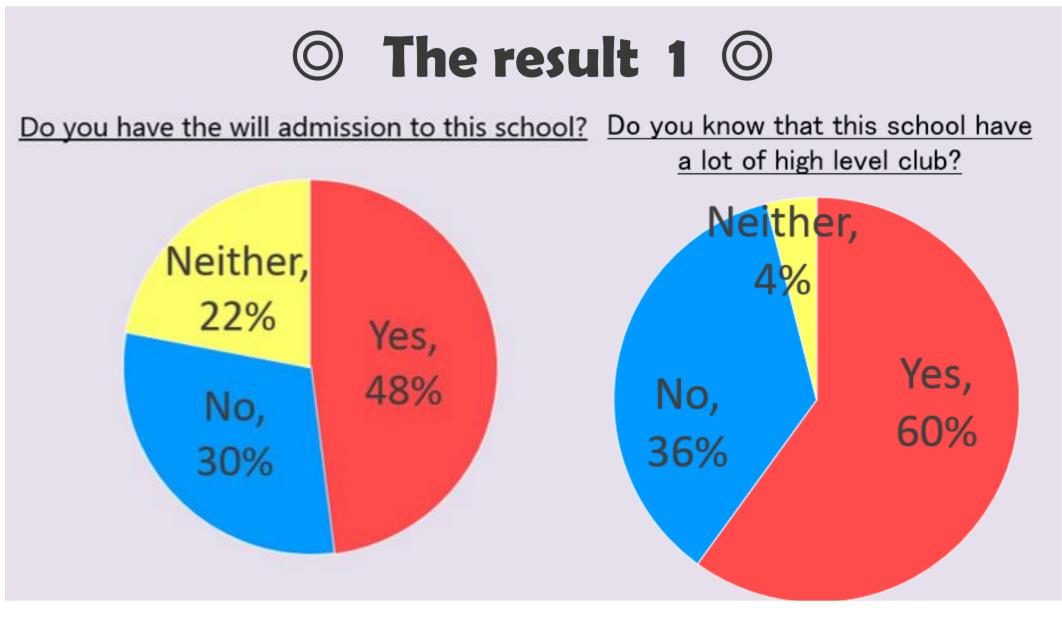

# Our quest for better Tsuruga High School -Let's make our school more attractiveTsuruga High School

introduction

We wanted… " More JHS students to come to our school!! "

Did survey aiming at JHS students to found problems of our school