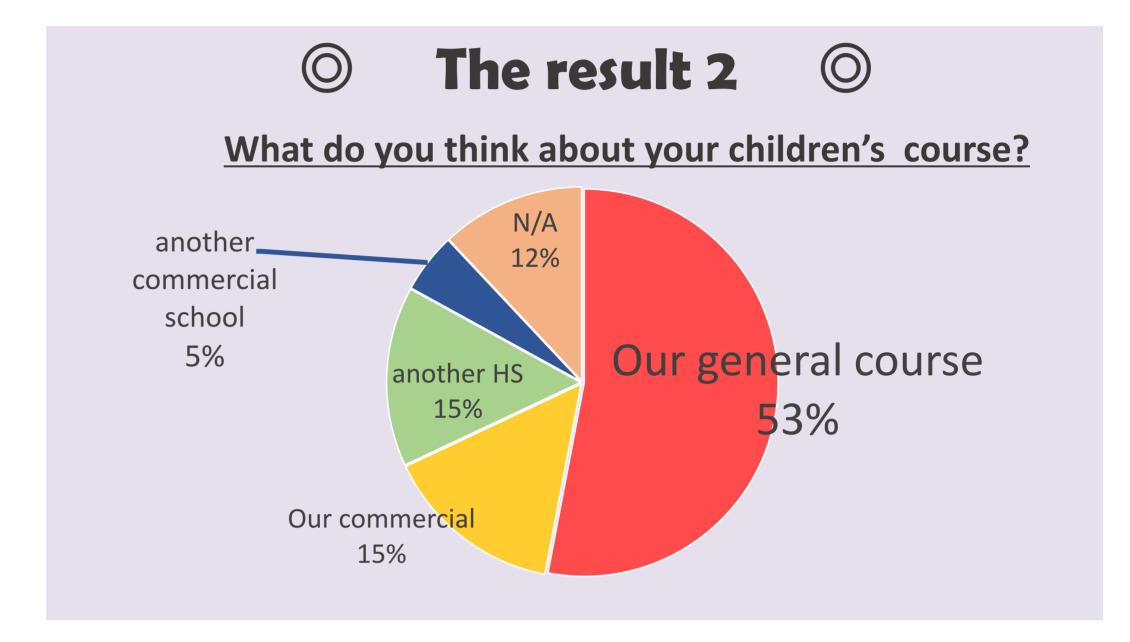

# Our quest for better Tsuruga High School -Let's make our school more attractiveTsuruga High School

introduction

We wanted… " More JHS students to come to our school!! "

Did survey aiming at JHS students to found problems of our school